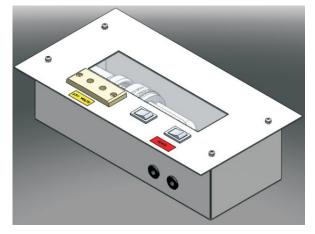

## FLUSH MOUNTED BUNK BED LIGHT

Naval Flush Mounted Bunk Bed Light with Diamond Structure Polycarbonate Diffuser. Conforms to IP22. Available with 1x11W Retrofit Es27 base lamp with additional feature of 2 Pin Charging Socket.

## **Product Photo**