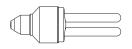

## **Product Dimensions**





**How To Order This Product** 

| Catalogue Number | Lamp Type                            | Dimensions (mm) |     |    | Electrical Paramters |                     | Accessories |           |         |             |
|------------------|--------------------------------------|-----------------|-----|----|----------------------|---------------------|-------------|-----------|---------|-------------|
|                  |                                      | Α               | В   | С  | Volt (VAC)           | Mains Current (Amp) | Ballast     | Capacitor | Starter | Lamp Holder |
| MME-COM-01/F/ES  | Upto 1x11 Watt<br>Retrofit Es27 Base | 250             | 135 | 67 | 220240V<br>50Hz      | 0.08                | NA          | NA        | NA      | Es27        |



RETRO FIT ES27 BASE LAMP