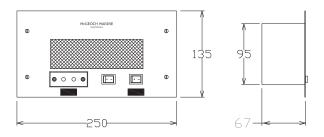

#### **Product Dimensions**

**How To Order This Product** 

| Catalogue Number | Lamp Type                            | Dimensions (mm) |     |    | Electrical Paramters |                     | Accessories |           |         |             |
|------------------|--------------------------------------|-----------------|-----|----|----------------------|---------------------|-------------|-----------|---------|-------------|
|                  |                                      | Α               | В   | С  | Volt (VAC)           | Mains Current (Amp) | Ballast     | Capacitor | Starter | Lamp Holder |
| MME-COM-01/F/ES  | Upto 1x11 Watt<br>Retrofit Es27 Base | 250             | 135 | 67 | 220240V<br>50Hz      | 0.08                | NA          | NA        | NA      | Es27        |